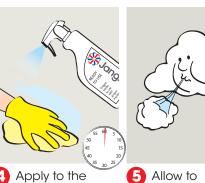

## **BA051-5**

Disinfecting
Hard
Surfaces &
Equipment

Use appropriate
PPE as indicated
in the Safety
Data Sheet.

2 Place Safety Signs.

3 Dilute 24ml per 600ml water in a trigger spray bottle.

4 Apply to the surface and wipe using a clean cloth. Contact time 30 seconds.

Mop or wipe surface.

air dry.

6 Allow to air dry.

Scan for further product details www.jangro.net