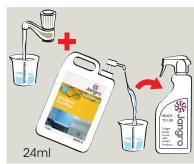

## **BA051-5**

Disinfecting
Hard
Surfaces &
Equipment

Use appropriate
PPE as indicated
in the Safety
Data Sheet.

2 Place Safety Signs.

3 Dilute 24ml per 600ml water in a trigger spray bottle.

4 Apply to the surface and wipe using a clean cloth. Contact time 30 seconds.