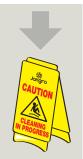

## **BA051-5**

Disinfecting
Hard
Surfaces &
Equipment

Use appropriate
PPE as indicated
in the Safety
Data Sheet.

2 Place Safety Signs.

3 Dilute 24ml per 600ml water in a trigger spray bottle.

4 Apply to the surface and wipe using a clean cloth. Contact time 30 seconds.