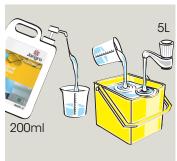

## **Health & Safety**

Please refer to relevant COSHH Safety Data Sheet

Use appropriate
PPE as indicated
in the Safety
Data Sheet.

Place Safety Signs.

3 Sweep floor.

Dilute 200ml per 5 litres of water into a bucket.